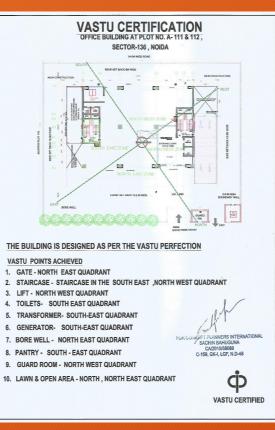

#### Plot No. - 111(Fully Occupied) (Architectural vs Original)

#### Plot Number 111(Floor Plan & Site Plan)