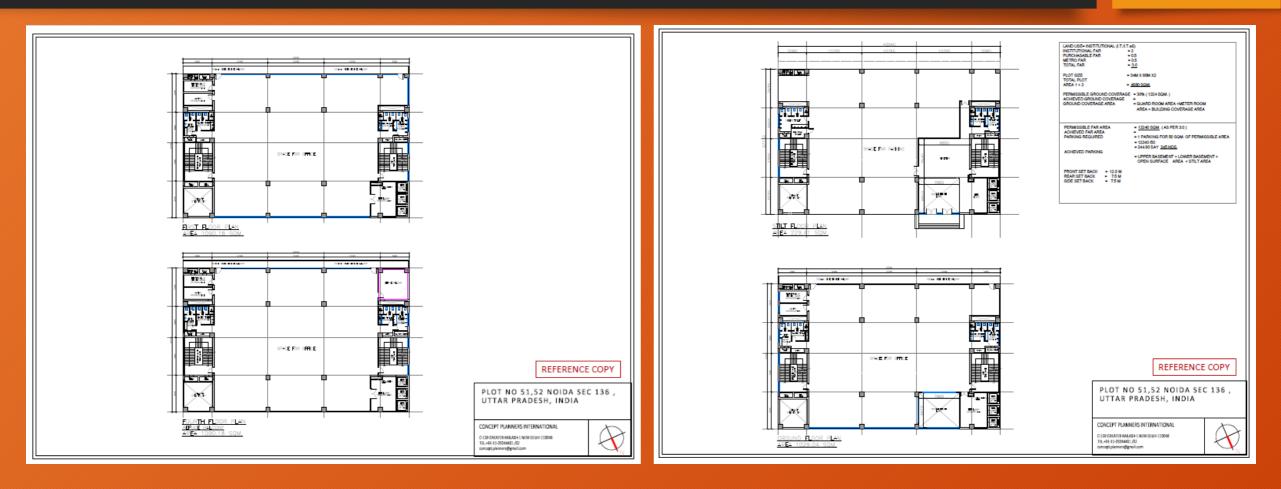

### Plot No. 59 (Specification) (Architectural vs Original)





| Size of Plot | 2000 Sqmtr                    |
|--------------|-------------------------------|
| Usage        | Grade A Office/IT/ITES/Non IT |
| Super Area   | 67,000 Sqft approx.           |
| Floors       | 2B+Stilt+Ground+8 floors      |
| Floor Plates | 7500 Sqft                     |
| Status       | Available for Fit outs        |
| Car Parking  | Stilt +2 Basements            |



#### Plot Number 59(Floor Plan & Site Plan)







### Plot No. 93 (Specification)





#### Plot Number 93(Floor Plan & Site Plan)







### Plot No. - 47, 48, 49(Upcoming Projects)





#### Plot Number 47, 48, 49 (Floor Plan & Site Plan)







# Plot No. - 51 & 52(Upcoming Projects)





#### Plot Number 51 & 52(Floor Plan)





### Glimpse into Interiors(Common Area)















## Glimpse into Interiors(Premium)













### Glimpse into Conventional Interiors(Design 1)









### Glimpse into Conventional Interiors(Design 2)





### Glimpse into Interiors(Industrial)



#### Contact Details

Mr. Bhaskar Pathak (Manager - Leasing) 9205219711 (bhaskar@rianatowers.com)

Mr. Shashank Wadhwa (Head - Real Estate) (shashank@rianatowers.com)

Thank You....