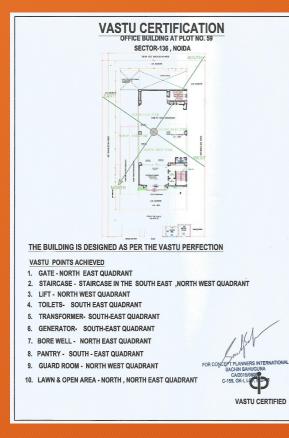

### Plot No. 59 (Specification) (Architectural vs Original)

| Size of Plot | 2000 Sqmtr                    |
|--------------|-------------------------------|
| Usage        | Grade A Office/IT/ITES/Non IT |
| Super Area   | 67,000 Sqft approx.           |
| Floors       | 2B+Stilt+Ground+8 floors      |
| Floor Plates | 7500 Sqft                     |
| Status       | Available for Fit outs        |
| Car Parking  | Stilt +2 Basements            |

#### Plot Number 59(Floor Plan & Site Plan)