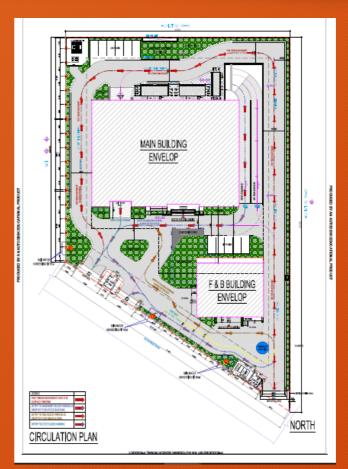

ming



Service Industry



**Real Estate** 



Consultancy & Broking Services



#### Plot No. - 111(Fully Occupied) (Architectural vs Original)







#### Plot Number 111(Floor Plan & Site Plan)







### Plot No. 59 (Specification) (Architectural vs Original)





| Size of Plot | 2000 Sqmtr                    |
|--------------|-------------------------------|
| Usage        | Grade A Office/IT/ITES/Non IT |
| Super Area   | 67,000 Sqft approx.           |
| Floors       | 2B+Stilt+Ground+8 floors      |
| Floor Plates | 7500 Sqft                     |
| Status       | Available for Fit outs        |
| Car Parking  | Stilt +2 Basements            |



#### Plot Number 59(Floor Plan & Site Plan)







### Plot No. 93 (Specification)





#### Plot Number 93(Floor Plan & Site Plan)







### Plot No. - 47, 48, 49(Upcoming Projects)





#### Plot Number 47, 48, 49 (Floor Plan & Site Plan)







# Plot No. - 51 & 52(Upcoming Projects)





#### Plot Number 51 & 52(Floor Plan)





### Glimpse into Interiors(Common Area)















## Glimpse into Interiors(Premium)













### Glimpse into Conventional Interiors(Design 1)









### Glimpse into Conventional Interiors(Design 2)





### Glimpse into Interiors(Industrial)



#### Contact Details

Mr. Bhaskar Pathak (Manager - Leasing) 9205219711 (bhaskar@rianatowers.com)

Mr. Shashank Wadhwa (Head - Real Estate) (shashank@rianatowers.com)

Thank You....